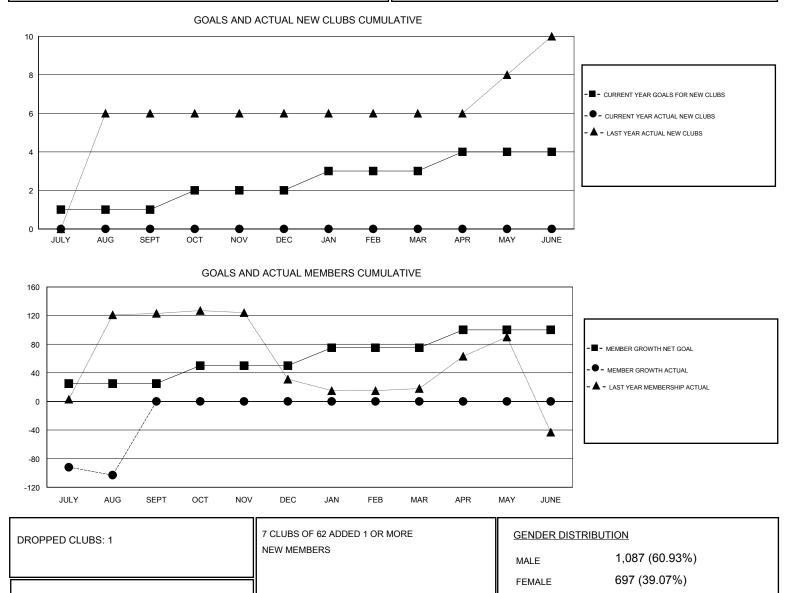

## District 3231A1

Results as of: 8/31/2019

| GMT:                  | LOCATION INDIA |           |               |                       |                           |                         | GMT CA                                             |
|-----------------------|----------------|-----------|---------------|-----------------------|---------------------------|-------------------------|----------------------------------------------------|
| Clubs                 |                |           |               | Members               |                           |                         |                                                    |
| RESULTS FOR 2019-2020 |                |           |               | RESULTS FOR 2019-2020 |                           |                         |                                                    |
| QUARTER               | NEW CLUB GOAL  | NEW CLUBS | DROPPED CLUBS | QUARTER               | MEMBER GROWTH NET<br>GOAL | MEMBER GROWTH<br>ACTUAL | DROPPED<br>MEMBERS ACTUAL<br>(including transfers) |
| JULY/AUG/SEPT         | 1              | 0         | 1             | JULY/AUG/SEPT         | 25                        | 27                      | 117                                                |
| OCT/NOV/DEC           | 1              | 0         | 0             | OCT/NOV/DEC           | 25                        | 0                       | 0                                                  |
| JAN/FEB/MAR           | 1              | 0         | 0             | JAN/FEB/MAR           | 25                        | 0                       | 0                                                  |
| APR/MAY/JUNE          | 1              | 0         | 0             | APR/MAY/JUNE          | 25                        | 0                       | 0                                                  |

CLICK HERE FOR CUMULATIVE

MEMBERSHIP DATA

0

9

108

117

DROPPED MEMBERS

DECEASED